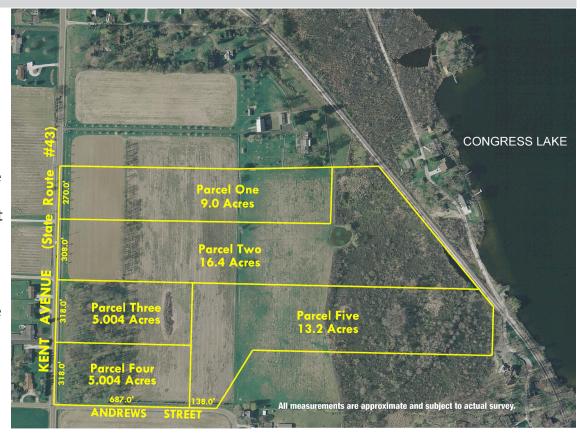

## 48+ Acres Open & Wooded Land W/ Nature In 5 Parcels

5- TO 16-ACRE CHOICE BUILDING TRACTS
JUST WEST OF CONGRESS LAKE
LAKE TWP. – STARK COUNTY – LAKE LOCAL SCHOOLS

ABSOLUTE AUCTION, all sells to the highest bidder on location. Online Bidding Available.

Located east of Akron on Rt. 224 to Rt. 43. Then south to auction or just north of Rt. 619 on Rt. 43 to auction.

Parcel #1: 9 acres open land w/ 270' frontage

Parcel #2: 16.4 acres open & wooded land w/ pond & 308' frontage

Parcel #3: 5 acres open & wooded land w/ 318' frontage

Parcel #4: 5 acres corner tract of open & wooded land w/ double frontage

Parcel #5: 13.2 acres open & wooded land w/ 138' frontage

**Note:** Buy one or more! Sells separate & together. For more information or help with financing, contact Gene or Tina. Visit www.kikoauctions.com for additional information and how to bid online.